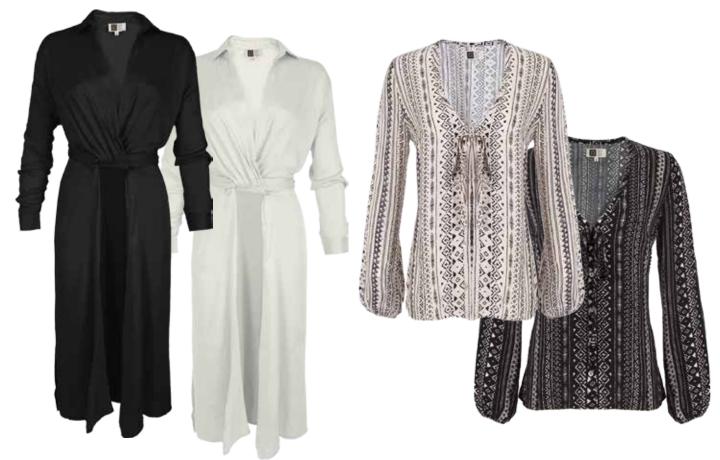

COLLECTION I

SHIP DATE | 1/1/17

JC2600 EL RAY - DRESS

XS - L | 100% Viscose USA: w/s \$26 msrp \$52 CAN: w/s \$30 msrp \$60

## JC2606 AINSLEY - TOP

BLACK | IVORY XS - L | 100% Viscose USA: w/s \$22 msrp \$44

CAN: w/s \$25 msrp \$50

BLACK | IVORY XS - L | 100% Viscose USA: w/s \$25 msrp \$50 CAN: w/s \$30 msrp \$60