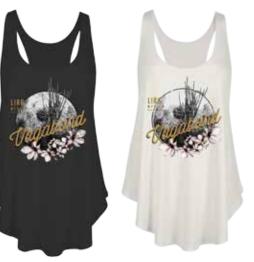

#### JD2644 CERVEZA S/S RAGLAN

#### JD2646 CERVEZA MUSCLE

BLACK | IVORY XS - XL | 96% Modal 4% Spandex USA: w/s \$14 msrp \$28 CAN: w/s \$17 msrp \$34

#### JD2645 CERVEZA S/S V-NECK

BLACK | MAUVE XS - XL | 96% Modal 4% Spandex USA: w/s \$14 msrp \$28 CAN: w/s \$17 msrp \$34