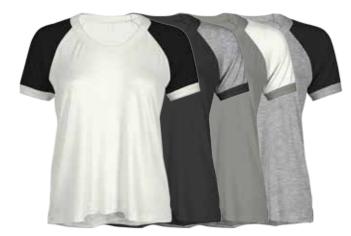

#### JD2640 VAGABOND S/S RAGLAN

XS - XL | 50% Modal 50% Cotton USA: w/s \$15 msrp \$30 CAN: w/s \$20 msrp \$40

JD2642 VAGABOND MUSCLE

BLACK | H.GREY XS - XL | 96% Modal 4% Spandex USA: w/s \$14 msrp \$28 CAN: w/s \$17 msrp \$34

#### JD2641 VAGABOND S/S V-NECK

BLACK | IVORY XS - XL | 50% Modal 50% Cotton USA: w/s \$14 msrp \$28 CAN: w/s \$17 msrp \$34

#### JD2643 VAGABOND RACERBACK TANK

BLACK | IVORY XS - XL | 96% Modal 4% Spandex USA: w/s \$14 msrp \$28 CAN: w/s \$17 msrp \$34