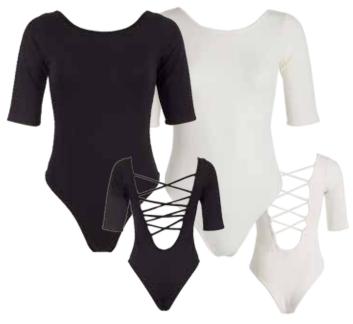

# JC2623 HITCH HIKER - SHORT

BLACK | LT. BLUE XS - L | 83% Cotton 16% Polyester 1% Spandex USA: w/s \$24 msrp \$48 CAN: w/s \$27 msrp \$54

JC26621 SIMONE - BODYSUIT BLACK | IVORY XS - L | 95% Polyester 5% Spandex USA: w/s \$19 msrp \$38 CAN: w/s \$23 msrp \$46