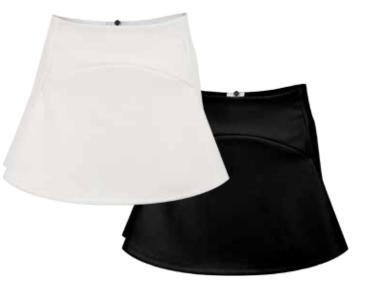

# JC2631 CAPTAIN - SKORT

IVORY | BLACK XS - L | 100% Polyester USA: w/s \$24 msrp \$48

CAN: w/s \$28 msrp \$56