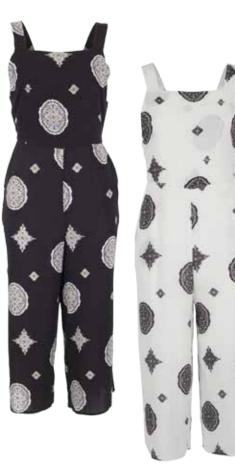

# JC2604 EVERYDAY - PLAYSUIT

 BLACK | LT.BLUE HEATHER

 XS - L | 95% Viscose 5% Spandex

 USA: w/s \$23 msrp \$46

 CAN: w/s \$25 msrp \$50