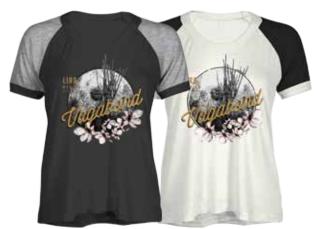

#### JD2640 VAGABOND S/S RAGLAN

XS - XL | 50% Modal 50% Cotton USA: w/s \$15 msrp \$30 CAN: w/s \$20 msrp \$40

JD2642 VAGABOND MUSCLE

BLACK | H.GREY XS - XL | 96% Modal 4% Spandex USA: w/s \$14 msrp \$28 CAN: w/s \$17 msrp \$34

#### JD2641 VAGABOND S/S V-NECK

BLACK | IVORY XS - XL | 50% Modal 50% Cotton USA: w/s \$14 msrp \$28 CAN: w/s \$17 msrp \$34