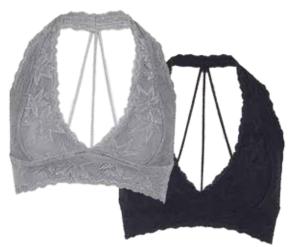

# JC2671 FELICITY - BRALETTE

SAGE | BLACK XS - L | 94% Polyester 6% Spandex USA: w/s \$13 msrp \$26 CAN: w/s \$16 msrp \$32