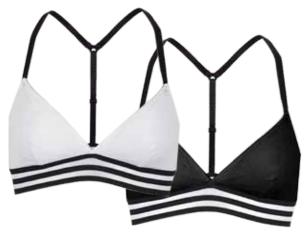

#### JC2670 JAGGER - BRALETTE

 BLACK | LT.BLUE

 XS - L | Shell: 100% Polyester Lining: 94% Polyester 6% Spandex

 USA: w/s \$13 msrp \$26
 CAN: w/s \$16 msrp \$32

# JC2675 BLYTHE - BRALETTE

BLACK | IVORY XS - L | 85% Nylon 15% Spandex USA: w/s \$13 msrp \$26 CAN: w/s \$16 msrp \$32

# JC2671 FELICITY - BRALETTE

SAGE | BLACK XS - L | 94% Polyester 6% Spandex USA: w/s \$13 msrp \$26 CAN: w/s \$16 msrp \$32

#### JC2669 AMARA - BRALETTE

GREY | BLACK XS - L | Shell: 100% Polyester Lining: 100% Rayon USA: w/s \$13 msrp \$26 CAN: w/s \$16 msrp \$32

# JC2673 WINONA - BRALETTE

BLACK | IVORY XS - L | 82% Polyester 18% Spandex USA: w/s \$13 msrp \$26 CAN: w/s \$16 msrp \$32

JC2674 BROOKLYN - BRALETTE

UORY | BLACK XS - L | 94% Polyester 6% Spandex USA: w/s \$13 msrp \$26 CAN: w/s \$16 msrp \$32