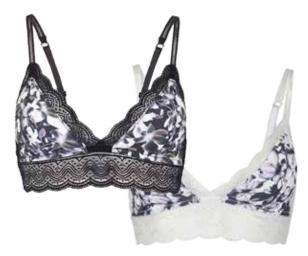

# JC2673 WINONA - BRALETTE

BLACK | IVORY XS - L | 82% Polyester 18% Spandex USA: w/s \$13 msrp \$26 CAN: w/s \$16 msrp \$32

JC2674 BROOKLYN - BRALETTE

UORY | BLACK XS - L | 94% Polyester 6% Spandex USA: w/s \$13 msrp \$26 CAN: w/s \$16 msrp \$32