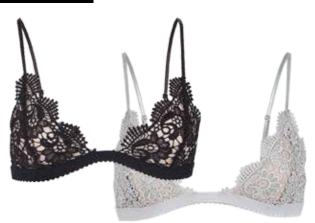

#### JC2670 JAGGER - BRALETTE

 BLACK | LT.BLUE

 XS - L | Shell: 100% Polyester Lining: 94% Polyester 6% Spandex

 USA: w/s \$13 msrp \$26
 CAN: w/s \$16 msrp \$32

# JC2675 BLYTHE - BRALETTE

BLACK | IVORY XS - L | 85% Nylon 15% Spandex USA: w/s \$13 msrp \$26 CAN: w/s \$16 msrp \$32

# JC2671 FELICITY - BRALETTE

SAGE | BLACK XS - L | 94% Polyester 6% Spandex USA: w/s \$13 msrp \$26 CAN: w/s \$16 msrp \$32

#### JC2669 AMARA - BRALETTE

GREY | BLACK XS - L | Shell: 100% Polyester Lining: 100% Rayon USA: w/s \$13 msrp \$26 CAN: w/s \$16 msrp \$32

# JC2673 WINONA - BRALETTE

BLACK | IVORY XS - L | 82% Polyester 18% Spandex USA: w/s \$13 msrp \$26 CAN: w/s \$16 msrp \$32

JC2674 BROOKLYN - BRALETTE

UORY | BLACK XS - L | 94% Polyester 6% Spandex USA: w/s \$13 msrp \$26 CAN: w/s \$16 msrp \$32