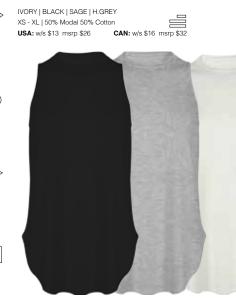

#### JC2670 JAGGER - BRALETTE

 BLACK | LT.BLUE

 XS - L | Shell: 100% Polyester Lining: 94% Polyester 6% Spandex

 USA: w/s \$13 msrp \$26
 CAN: w/s \$16 msrp \$32