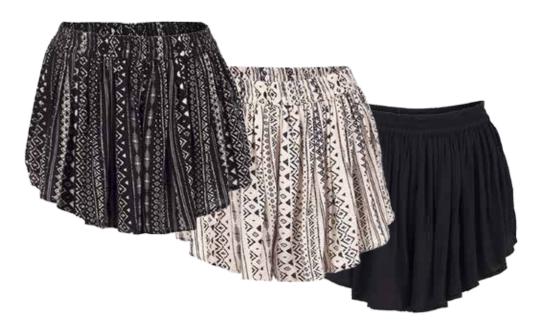

# JC2609 AIDEN - SHORT

IVORY | BLACK XS - L | 100% Viscose USA: w/s \$22 msrp \$44

CAN: w/s \$26 msrp \$52

#### JC2622 ZIGGY - SHORT

BLACK | IVORY | SOLID BLACK XS - L | 100% Viscose USA: w/s \$21 msrp \$42 CAN: w/s \$25 msrp \$50

JC2624 RIVIERA - PANT

BLACK | IVORY XS - L | 100% Viscose USA: w/s \$23 msrp \$46