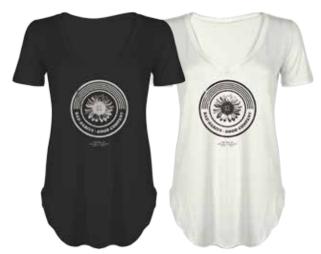

#### JD2661 LOVERS S/S V-NECK

 BLACK | IVORY

 XS - XL | 50% Modal 50% Cotton

 USA: w/s \$14 msrp \$28

 CAN: w/s \$17 msrp \$34

#### JD2663 LOVERS RACERBACK TANK

BLACK | IVORY XS - XL | 96% Modal 4% Spandex USA: w/s \$14 msrp \$28 CAN: w/s \$17 msrp \$34