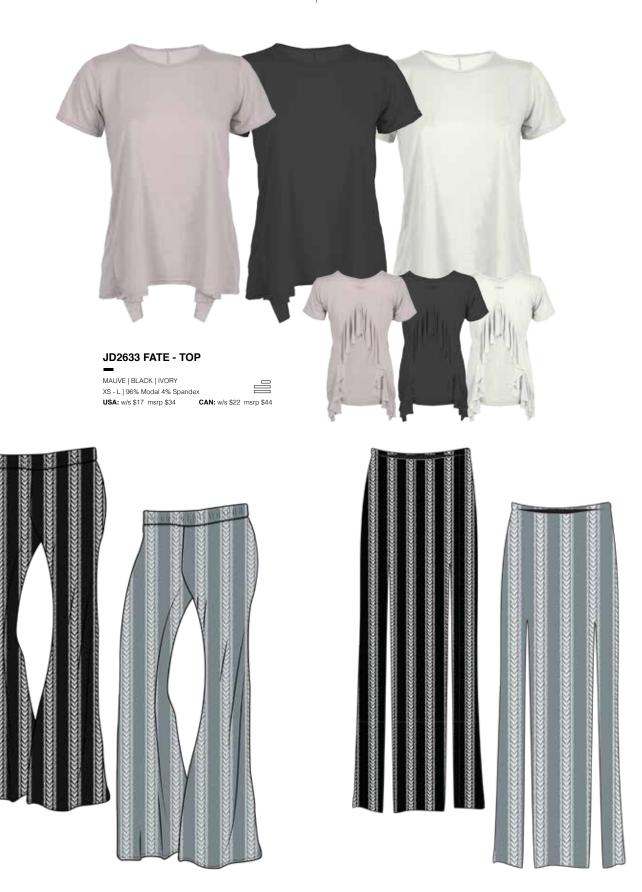

# JC2628 KINLEY - TANK

IVORY | MAUVE | BLACK XS - L | 95% Rayon 5% Spandex USA: w/s \$17 msrp \$34 CAN: w/s \$20 msrp \$40