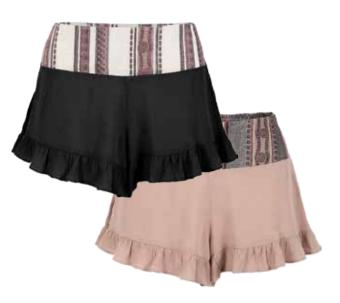

# JC2610 MARIPOSA - SHORT

BLACK | NUDE XS - L | Waist: 20% Linen 80% Cotton Body: 100% Viscose USA: w/s \$21 msrp \$42 CAN: w/s \$25 msrp \$50