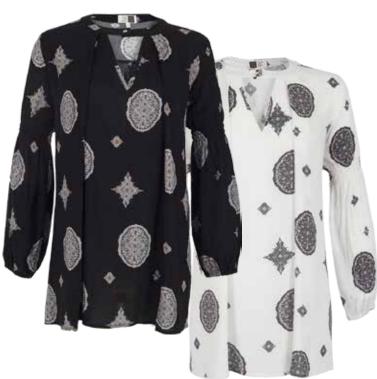

COLLECTION I

SHIP DATE | 1/1/17

JC2600 EL RAY - DRESS

XS - L | 100% Viscose USA: w/s \$26 msrp \$52 CAN: w/s \$30 msrp \$60