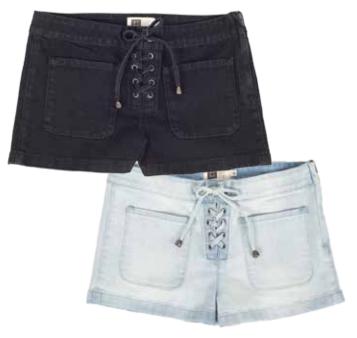

#### JC2422 KEEPSAKE - DENIM

LT.BLUE | BLACK 25-31 | 100% Cotton USA: w/s \$29 msrp \$60

CAN: w/s \$35 msrp \$70