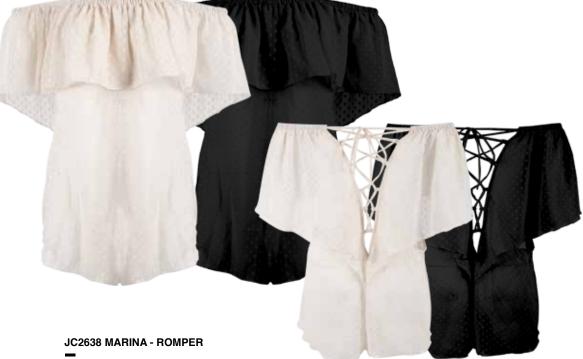

# JC2639 JESSI - KAFTAN

 BLACK | IVORY

 XS - L | 95% Polyester 5% Spandex

 USA: w/s \$19 msrp \$38

 CAN: w/s \$24 msrp \$48