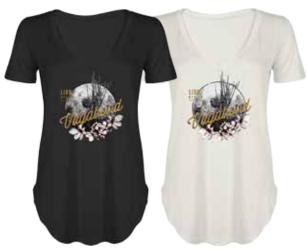

#### JD2640 VAGABOND S/S RAGLAN

XS - XL | 50% Modal 50% Cotton USA: w/s \$15 msrp \$30 CAN: w/s \$20 msrp \$40

JD2642 VAGABOND MUSCLE

BLACK | H.GREY XS - XL | 96% Modal 4% Spandex USA: w/s \$14 msrp \$28 CAN: w/s \$17 msrp \$34

#### JD2641 VAGABOND S/S V-NECK

BLACK | IVORY XS - XL | 50% Modal 50% Cotton USA: w/s \$14 msrp \$28 CAN: w/s \$17 msrp \$34