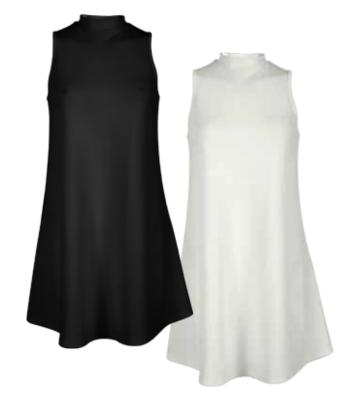

COLLECTION I

SHIP DATE | 1/1/17

JC2600 EL RAY - DRESS

XS - L | 100% Viscose USA: w/s \$26 msrp \$52 CAN: w/s \$30 msrp \$60