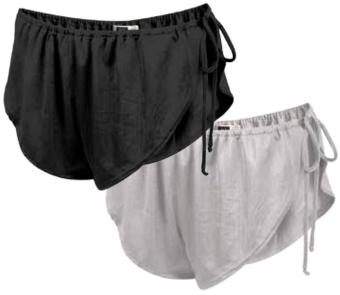

# JC2609 AIDEN - SHORT

IVORY | BLACK XS - L | 100% Viscose USA: w/s \$22 msrp \$44

CAN: w/s \$26 msrp \$52