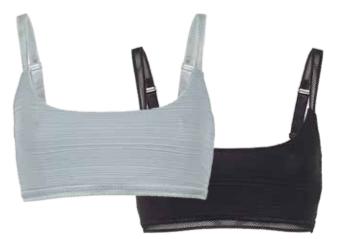

#### JC2669 AMARA - BRALETTE

GREY | BLACK XS - L | Shell: 100% Polyester Lining: 100% Rayon USA: w/s \$13 msrp \$26 CAN: w/s \$16 msrp \$32