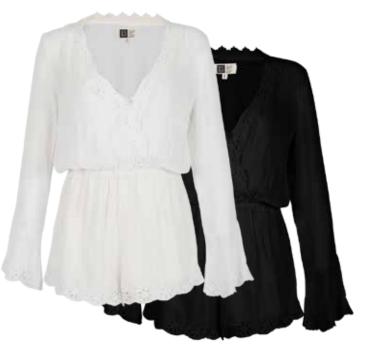

# JC2639 JESSI - KAFTAN

 BLACK | IVORY

 XS - L | 95% Polyester 5% Spandex

 USA: w/s \$19 msrp \$38

 CAN: w/s \$24 msrp \$48