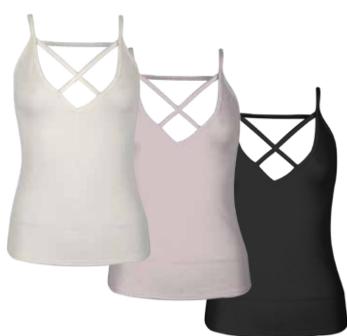

# JC2628 KINLEY - TANK

IVORY | MAUVE | BLACK XS - L | 95% Rayon 5% Spandex USA: w/s \$17 msrp \$34 CAN: w/s \$20 msrp \$40