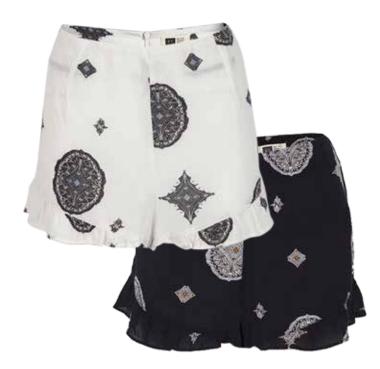

#### JC2622 ZIGGY - SHORT

BLACK | IVORY | SOLID BLACK XS - L | 100% Viscose USA: w/s \$21 msrp \$42 CAN: w/s \$25 msrp \$50

JC2624 RIVIERA - PANT

BLACK | IVORY XS - L | 100% Viscose USA: w/s \$23 msrp \$46