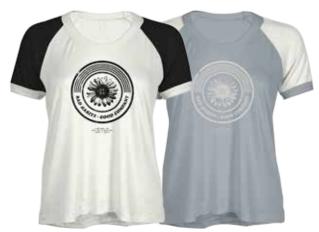

#### JD2660 LOVERS S/S RAGLAN

 BLACK | IVORY
 IVORY

 XS - XL | 50% Modal 50% Cotton
 Image: Canada State Stat

JD2662 LOVERS MUSCLE

BLACK | H.GREY XS - XL | 96% Modal 4% Spandex USA: w/s \$14 msrp \$28 CAN: w/s \$17 msrp \$34