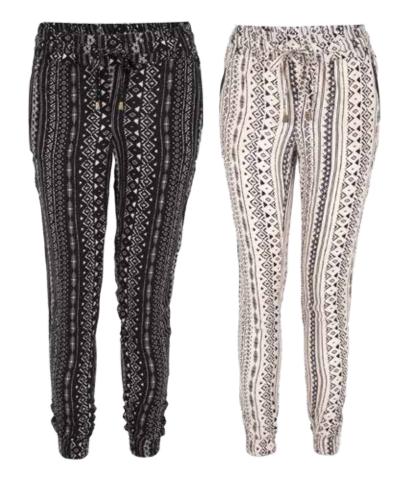

# JD2632 KAYA - BELL PANT

| BLACK   LT.BLUE               |                         |
|-------------------------------|-------------------------|
| XS - L   96% Modal 4% Spandex |                         |
| USA: w/s \$20 msrp \$40       | CAN: w/s \$26 msrp \$52 |