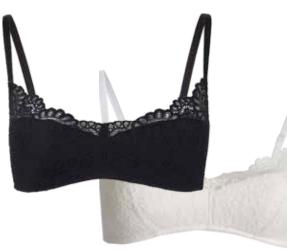

# JC2675 BLYTHE - BRALETTE

BLACK | IVORY XS - L | 85% Nylon 15% Spandex USA: w/s \$13 msrp \$26 CAN: w/s \$16 msrp \$32