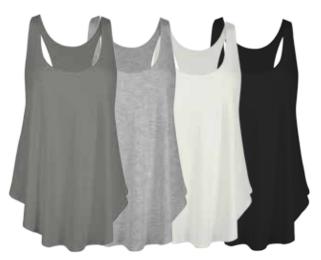

# JC2628 KINLEY - TANK

IVORY | MAUVE | BLACK XS - L | 95% Rayon 5% Spandex USA: w/s \$17 msrp \$34 CAN: w/s \$20 msrp \$40