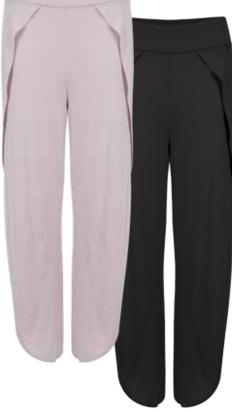

# JD2632 KAYA - BELL PANT

| BLACK   LT.BLUE               |                         |
|-------------------------------|-------------------------|
| XS - L   96% Modal 4% Spandex |                         |
| USA: w/s \$20 msrp \$40       | CAN: w/s \$26 msrp \$52 |