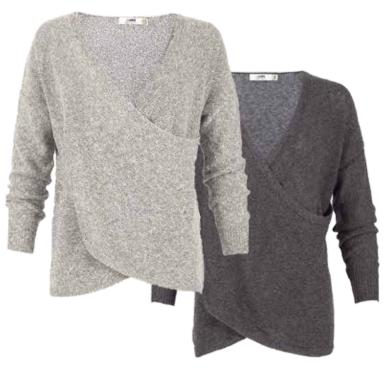

# JC2605 LUNAR - SWEATER

 IVORY | CHARCOAL

 XS - L | 50% Cotton 50% Acrylic

 USA: w/s \$25 msrp \$50
 CAN: w/s \$30 msrp \$60

JC2602 ROSA - DRESS

 BLACK | IVOHY

 XS - L | 95% Polyester 5% Spandex

 USA: w/s \$25 msrp \$50
 CAN: w/s \$30 msrp \$60