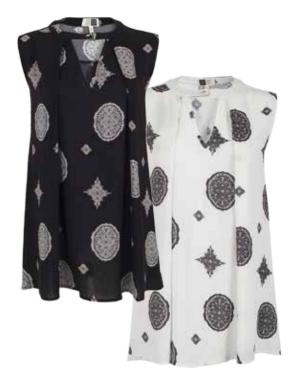

## JC2606 AINSLEY - TOP

BLACK | IVORY XS - L | 100% Viscose USA: w/s \$22 msrp \$44

CAN: w/s \$25 msrp \$50

BLACK | IVORY XS - L | 100% Viscose USA: w/s \$25 msrp \$50 CAN: w/s \$30 msrp \$60