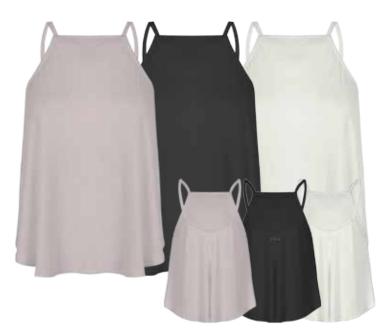

# JC2628 KINLEY - TANK

IVORY | MAUVE | BLACK XS - L | 95% Rayon 5% Spandex USA: w/s \$17 msrp \$34 CAN: w/s \$20 msrp \$40