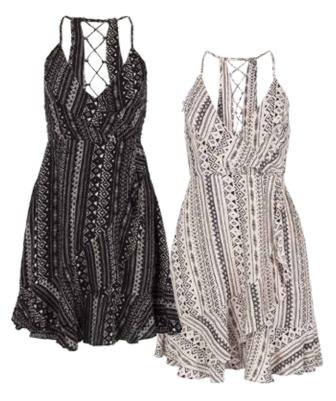

# JC2601 CALIA - DRESS

BLACK | NUDE

XS - L | Shell 1: 20% Linen 80% Cotton Shell 2: 100% Viscose USA: w/s \$27 msrp \$54 CAN: w/s \$33 msrp \$66