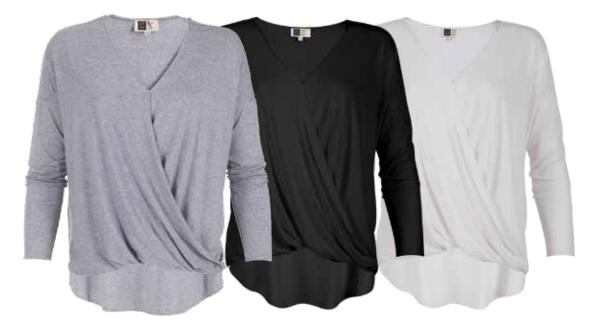

## JC2677 APRIL - DRESS

BLACK | IVORY XS - L | 95% Polyester 5% Spandex USA: w/s \$22 msrp \$44 CAN: w/s \$26 msrp \$52