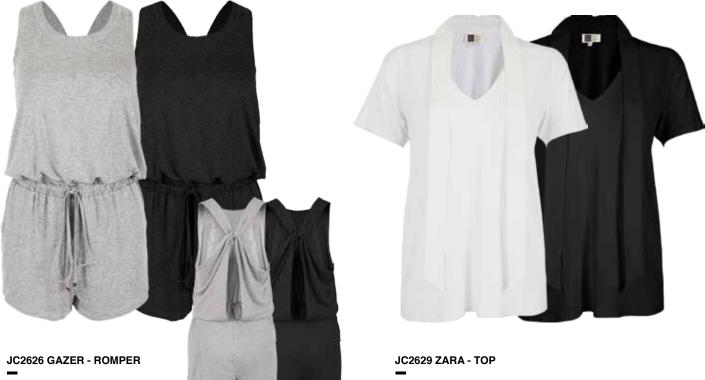

# JC2615 MONTROSE - ROMPER

IVORY | BLACK XS - L | 100% Viscose USA: w/s \$26 msrp \$52

CAN: w/s \$30 msrp \$60

H.GREY | BLACK XS - L | 95% Viscose 5% Spandex USA: w/s \$23 msrp \$46 CAN: w/s \$27 msrp \$54

# IVORY | BLACK XS - L | 95% Viscose 5% Spandex USA: w/s \$19 msrp \$38 CAN: w/s \$23 msrp \$46

JC2627 EDWIN - TOP BLACK | IVORY XS - L | 100% Rayon USA: w/s \$22 msrp \$44 CAN: w/s \$28 msrp \$56

JC2611 MODERN LOVE - PANT