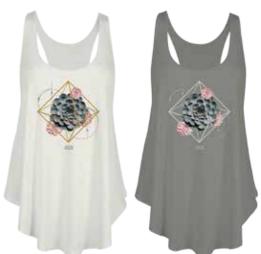

# JC2628 KINLEY - TANK

IVORY | MAUVE | BLACK XS - L | 95% Rayon 5% Spandex USA: w/s \$17 msrp \$34 CAN: w/s \$20 msrp \$40