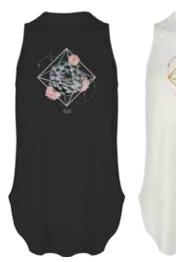

# JC2628 KINLEY - TANK

IVORY | MAUVE | BLACK XS - L | 95% Rayon 5% Spandex USA: w/s \$17 msrp \$34 CAN: w/s \$20 msrp \$40