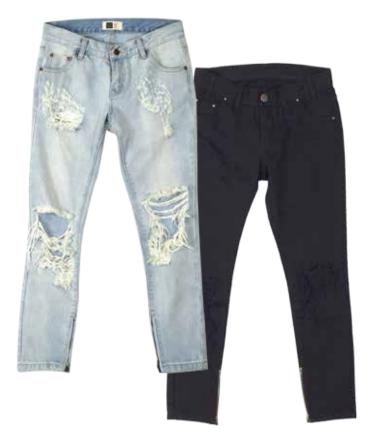

# JD2632 KAYA - BELL PANT

| BLACK   LT.BLUE               |                         |
|-------------------------------|-------------------------|
| XS - L   96% Modal 4% Spandex |                         |
| USA: w/s \$20 msrp \$40       | CAN: w/s \$26 msrp \$52 |