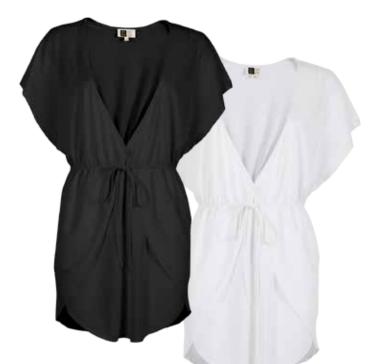

# JC2639 JESSI - KAFTAN

 BLACK | IVORY

 XS - L | 95% Polyester 5% Spandex

 USA: w/s \$19 msrp \$38

 CAN: w/s \$24 msrp \$48