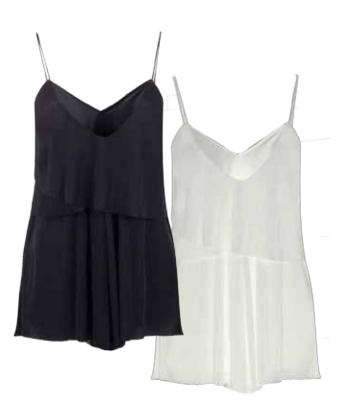

# JC2604 EVERYDAY - PLAYSUIT

 BLACK | LT.BLUE HEATHER

 XS - L | 95% Viscose 5% Spandex

 USA: w/s \$23 msrp \$46

 CAN: w/s \$25 msrp \$50