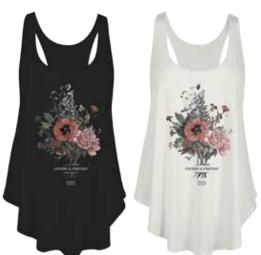

# JC2617 ONYX - TOP

BLACK | IVORY XS - L | 100% Viscose USA: w/s \$25 msrp \$50 CAN: w/s \$30 msrp \$60