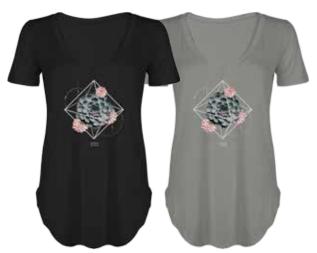

# JC2628 KINLEY - TANK

IVORY | MAUVE | BLACK XS - L | 95% Rayon 5% Spandex USA: w/s \$17 msrp \$34 CAN: w/s \$20 msrp \$40