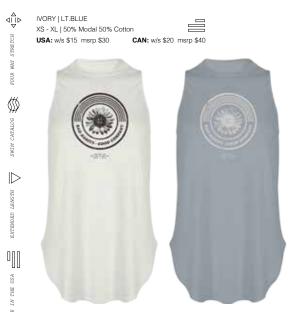

#### JD2640 VAGABOND S/S RAGLAN

XS - XL | 50% Modal 50% Cotton USA: w/s \$15 msrp \$30 CAN: w/s \$20 msrp \$40

JD2642 VAGABOND MUSCLE

BLACK | H.GREY XS - XL | 96% Modal 4% Spandex USA: w/s \$14 msrp \$28 CAN: w/s \$17 msrp \$34