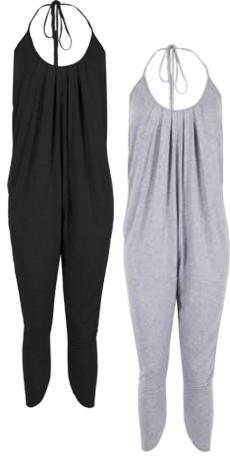

# JC2616 CYNTHIA - ROMPER

BLACK | IVORY XS - L | 100% Polyester **USA:** w/s \$26 msrp \$52

-

CAN: w/s \$30 msrp \$60